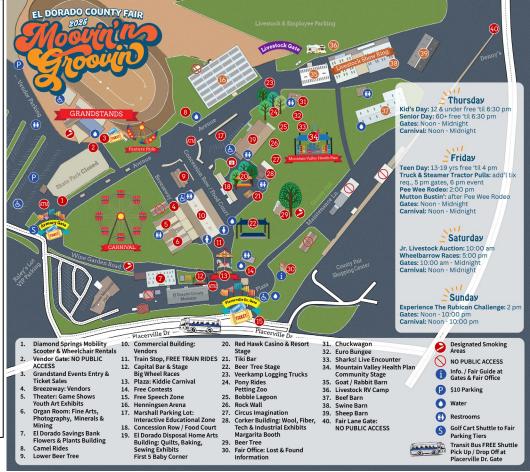

## Saturday

Livestock Auction - check in at 8:00, Auction begins at 10:00am John M. Studebaker Wheelbarrow Races (admission included) Fair Hours: 10:00am - Midnight | Gates Open: 10:00am - Midnight

Exhibit Building Hours: 10:00am - 9:00pm El Dorado Savings Bank Flowers & Plants: 10:00am – 8:00pm Commercial Building Hours: 10:00am - 10:00pm

Carnival Hours: Noon – Midnight

### Restroom Locations:

Plaza, Commercial Building, Youth Arts Building, Corker Building, Livestock Area, Chuckwagon Building, El Dorado Disposal Home

Dorado Disposal Home Arts Building, Grandstands.

SCAN ME