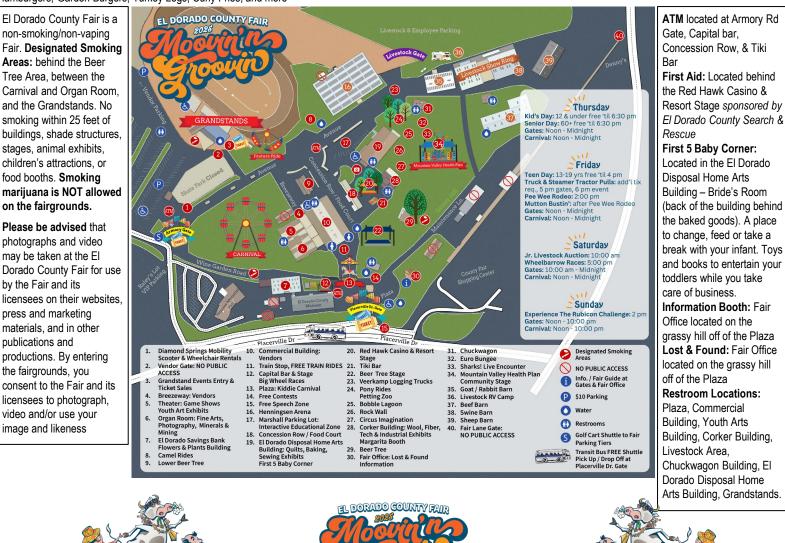

### Kids' & Senior Day

Kids' Day (12 & under – Free until 6:30pm) Senior Day (60 & over – Free until 6:30pm) Fair Hours: Noon – Midnight Exhibit Building Hours: Noon – 9:00pm El Dorado Savings Bank Flowers & Plants: Noon – 8:00pm Commercial Building Hours: Noon – 10:00pm Carnival Hours: Noon – Midnight Gates Open: Noon - Midnight

#### SEPARATE FEE ACTIVITIES

Paul Maurer Shows: Carnival Rides | Chuckwagon Area: Pony Rides | Main Lawn: Bobble Lagoon, EuroBungy, Rock Climbing Wall | Henningsen Arena Area: Camel Rides