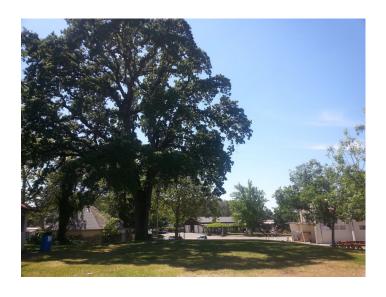

# Beer Tree Lawn

#### **Dimensions:**

• 8500 Square Feet

#### Includes:

- Lawn area next to Oak tree near main lawn
- 10 Picnic Tables