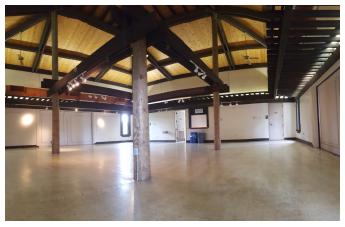

# Corker Building

#### **Capacity:**

Capacity is calculated without equipment and may change depending upon building setup.

- Assembly 200
- *Dinner* 100

#### Includes:

- 125 Chairs
- 20 6-Foot Long Tables
- Prep Kitchen: Fridge, Mop Sink & Freezer