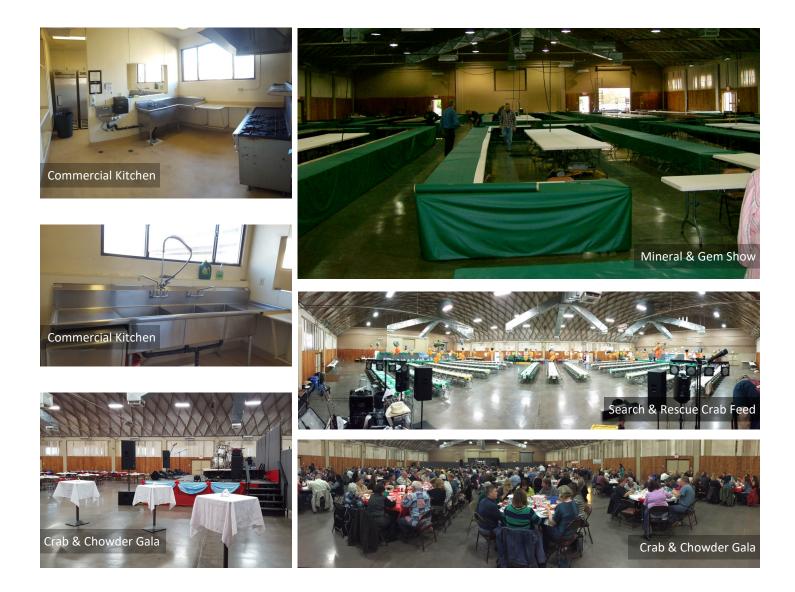

#### Includes:

- 2 bars
- Stationary PA System
- 600 Chairs
- 75 8-Foot Long Tables
- Commercial Kitchen