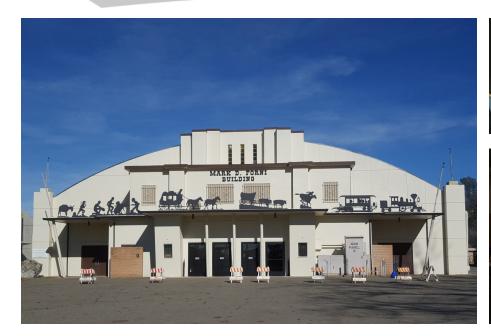

# El Dorado County Fair & Event Center

A 501 (c) (3) Nonprofit Organization | 100 Placerville Drive, Placerville CA 95667 Office Monday - Friday (530) 621-5860 | eldoradocountyfair.org

# Mark D. Forni Building







# **Capacity:**

- Assembly 2,165
- *Dinner* 1,010

# Dimensions:

• 96 feet x 160 feet

#### Includes:

- 2 bars
- Stationary PA System
- 600 Chairs
- 75 8-Foot Long Tables
- Commercial Kitchen

### **Daily Rental Fee:**

- \$1,600.00 | WITH Commercial Kitchen | Rental hours are any 12 consecutive hours between 7:30 am - Midnight.
- \$1,450.00 | *WITHOUT Commercial Kitchen* | Rental hours are any 12 consecutive hours between 7:30 am Midnight
- Setup and teardown rental days are 1/2 the daily rental fee.
  Rental hours are 7:30 am 7:30 pm

#### Weekday Hourly Fee:

Monday - Thursday only, 2-hour minimum rental period

- \$400.00 per hour | WITH Commercial Kitchen
- \$365.00 per hour | WITHOUT Commercial Kitchen

#### **Optional Walk-away Cleanup:**

• \$880.00 | An additional kitchen