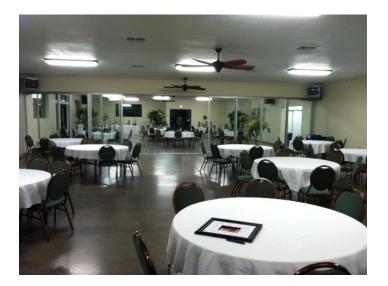

# Marshall Reception Hall

#### Capacity:

- Assembly 600
- *Dinner* 286

#### **Dimensions:**

• 40 feet x 100 feet

#### Includes:

- 1 bar
- Stationary PA System
- 200 Chairs
- 30 8-foot Long Tables
- Commercial Grade Health
  Permitted Kitchen