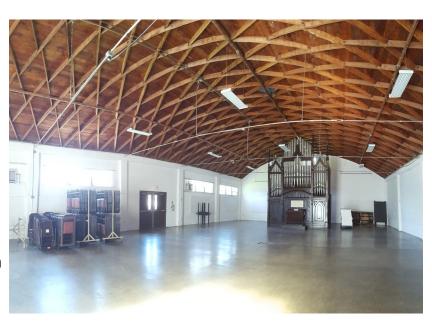

# Organ Room

### **Capacity:**

- · Assembly 498
- Dinner 232

#### **Dimensions:**

• 40 feet x 80 feet

#### **Includes:**

- 20, 8-Foot Tables
- 150 Chairs