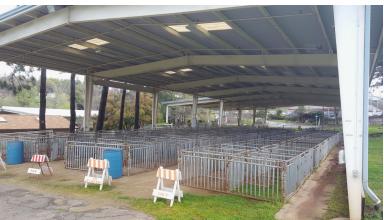

# Pavilion - D

## **Pen Setup Fees**

- \$15.00 / Small (5x5 feet)
- \$30.00 / Large (10x10 feet)
- \$20.00 / Horse (12x12 feet)