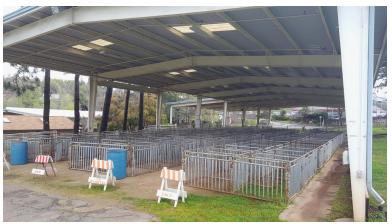

# Pavilion - D

### Pen Cleanup Fees

- \$15.00 / Small (5x5 feet)
- \$30.00 / Large (10x10 feet)
- \$20.00 / Horse (12x12 feet)

#### Week Day Hourly Fee:

Monday - Thursday, 2 hour minimum

• \$60.00 per hour

Barn is set up with pens. Removal of pens will have an additional charge.