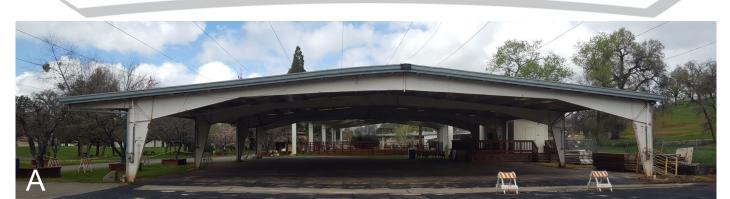

# Vicini Pavilions A & B

#### **Dimensions:**

- A: 75 feet x 80 feet
- B: 75 feet x 100 feet