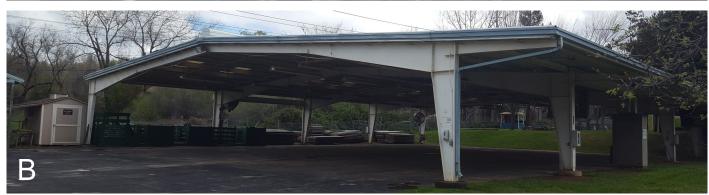

# Vicini Pavilions A & B

#### **Dimensions:**

- A: 75 feet x 80 feet
- B: 75 feet x 100 feet