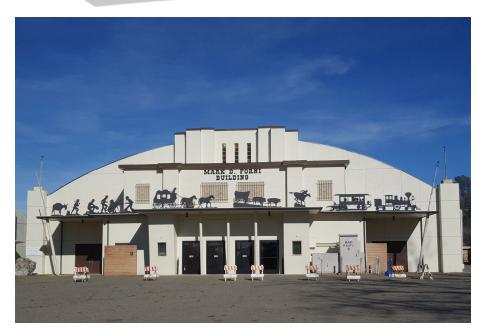

# El Dorado County Fair & Event Center

A 501 (c) (3) Nonprofit Organization | 100 Placerville Drive, Placerville CA 95667 Office Monday - Friday (530) 621-5860 | eldoradocountyfair.org

# Mark D. Forni Building







## **Capacity:**

- Assembly 2,165
- Dinner 1,010

## **Dimensions:**

• 96 feet x 160 feet

## Includes:

- 2 bars
- 600 Chairs
- 75 8-Foot Long Tables
- Commercial Kitchen

State of the Art Audio/Visual System available at \$250.00. (includes sound, projector & Screen.)

#### **Daily Rental Fee:**

- \$1,600.00 | WITH Commercial Kitchen | Rental hours are any 12 consecutive hours between 7:30 am Midnight.
- \$1,450.00 | *WITHOUT Commercial Kitchen* | Rental hours are any 12 consecutive hours between 7:30 am Midnight
- Setup and teardown rental days are 1/2 the daily rental fee. Rental hours are 7:30 am - 7:30 pm

#### Weekday Hourly Fee:

Monday - Thursday only, 2-hour minimum rental period

- \$400.00 per hour | WITH Commercial Kitchen
- \$365.00 per hour | WITHOUT Commercial Kitc