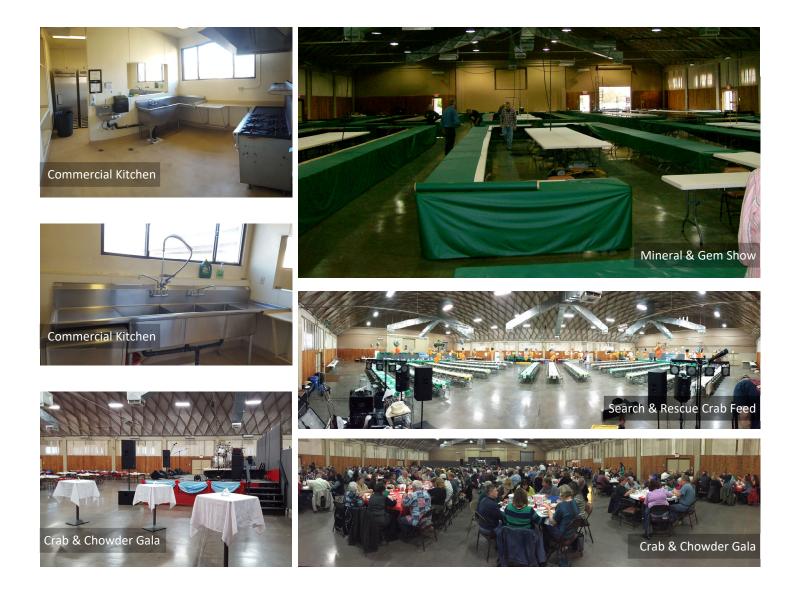

## Includes:

- 2 bars
- 600 Chairs
- 75 8-Foot Long Tables
- Commercial Kitchen

State of the Art Audio/Visual System available at \$250.00. (includes sound, projector & Screen.)