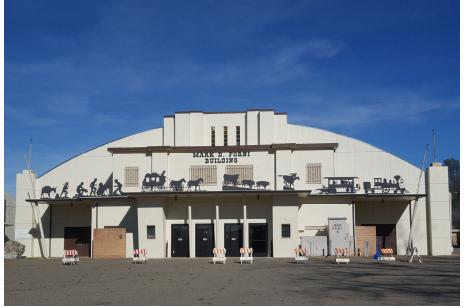

# El Dorado County Fair & Event Center

A 501 (c) (3) Nonprofit Organization | 100 Placerville Drive, Placerville CA 95667 Office Monday - Friday (530) 621-5860 | eldoradocountyfair.org

# Mark D. Forni Building







#### **Capacity:**

- Assembly 2,165
- Dinner 1,010

## **Dimensions:**

• 96 feet x 160 feet

#### Includes:

- 2 bars
- 600 Chairs
- 75 8-Foot Long Tables
- Commercial Kitchen

State of the Art Audio/Visual System available at \$250.00. (includes sound, projector & Screen.)

### **Daily Rental Fee:**

- \$1,750.00 | WITH Commercial Kitchen | Rental hours are any 12 consecutive hours between 7:30 am - Midnight.
- \$1,575.00 | *WITHOUT Commercial Kitchen* | Rental hours are any 12 consecutive hours between 7:30 am Midnight
- Setup and teardown rental days are 1/2 the daily rental fee.
  Rental hours are 7:30 am 7:30 pm

#### Weekday Hourly Fee:

Monday - Thursday only, 2-hour minimum rental period

- \$437.50 per hour | WITH Commercial Kitchen
- \$393.75 per hour | *WITHOUT Commercia