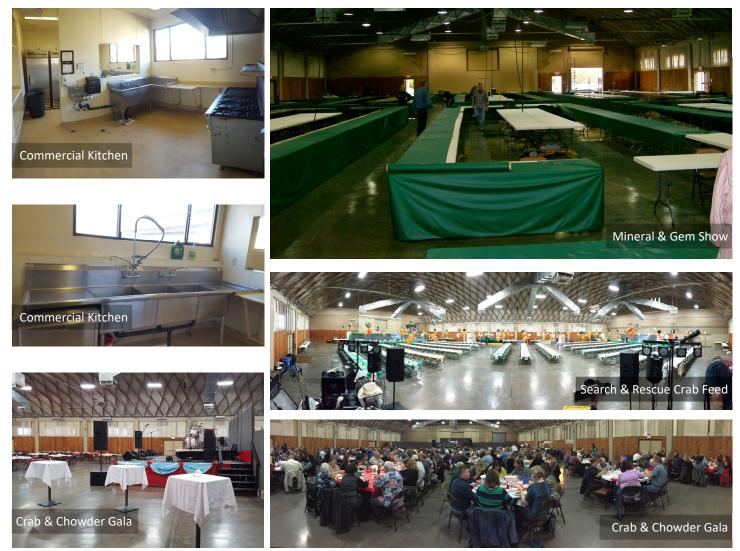

#### Includes:

- 2 bars
- 600 Chairs
- 75 8-Foot Long Tables
- Commercial Kitchen

State of the Art Audio/Visual System available at \$250.00. (includes sound, projector & Screen.)

#### **Optional Walk-away Cleanup:**

 \$880.00 | An additional kitchen cleanup charge invoiced at \$85.00 per man-hour (2-hour minimum) if rented WITH Commercial Kitchen.