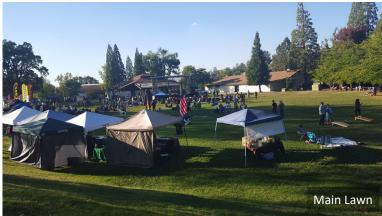

## Main Lawn, Apple Tree & Beer Tree

#### **Dimensions:**

• 76,200 Square Feet

#### **Includes:**

40 Picnic Tables