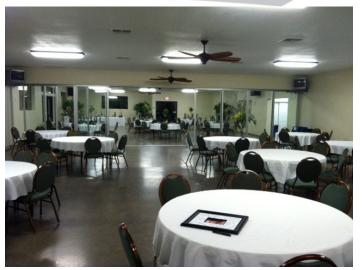

# Marshall Reception Hall

### **Capacity:**

- · Assembly 600
- Dinner 286

#### **Dimensions:**

• 40 feet x 100 feet

#### **Includes:**

- 1 bar
- Stationary PA System
- 200 Chairs
- 30 8-foot Long Tables
- Commercial Grade Health
  Permitted Kitchen (if applicable)