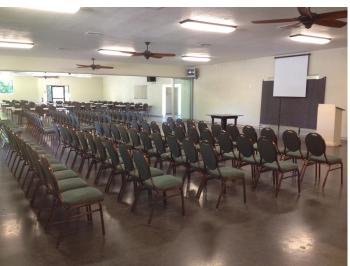

# Marshall Reception Hall

### **Capacity:**

- · Assembly 600
- Dinner 286

#### **Dimensions:**

• 40 feet x 100 feet

#### **Includes:**

- 1 bar
- Stationary PA System
- 200 Chairs
- 30 8-foot Long Tables
- Commercial Grade Health
  Permitted Kitchen (if applicable)