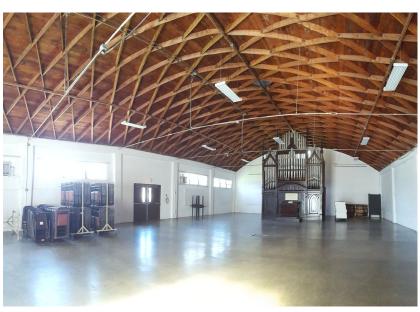

# Organ Room

### Capacity:

- · Assembly 498
- Dinner 232

#### **Dimensions:**

40 feet x 80 feet

#### **Includes:**

- 20, 8-Foot Tables
- 150 Chairs