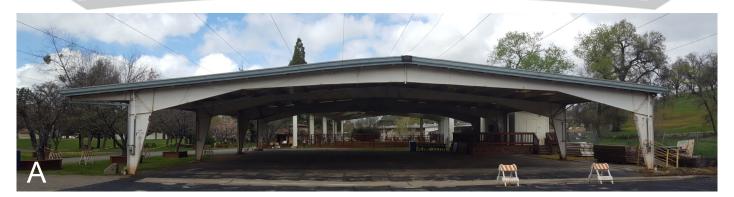

## Vicini Pavilions A & B

#### **Dimensions:**

- A: 75 feet x 85 feet
- **B**: 75 feet x 100 feet