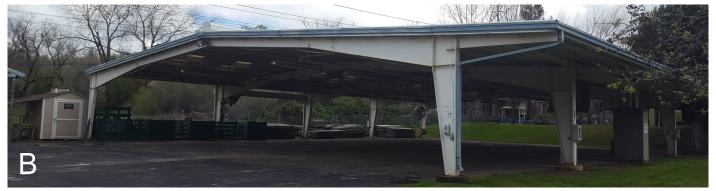

## Vicini Pavilions A & B

#### **Dimensions:**

- A: 75 feet x 85 feet
- **B**: 75 feet x 100 feet