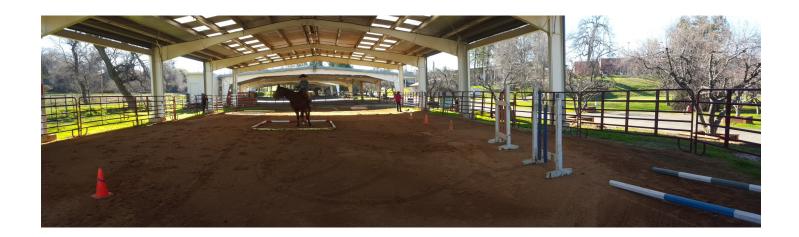

# Milton Pavilion

# **Equestrian use only**

#### **Dimensions:**

• 60 feet x 100 feet