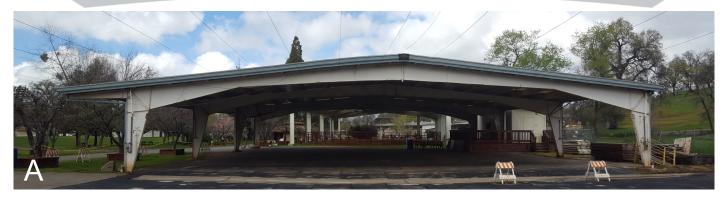

# Vicini Pavilions A & B

#### **Dimensions:**

- A: 75 feet x 80 feet
- **B:** 75 feet x 100 feet