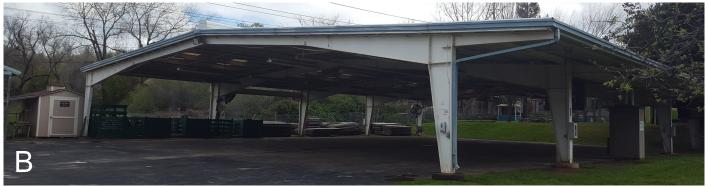

# Vicini Pavilions A & B

#### **Dimensions:**

- A: 75 feet x 80 feet
- **B:** 75 feet x 100 feet