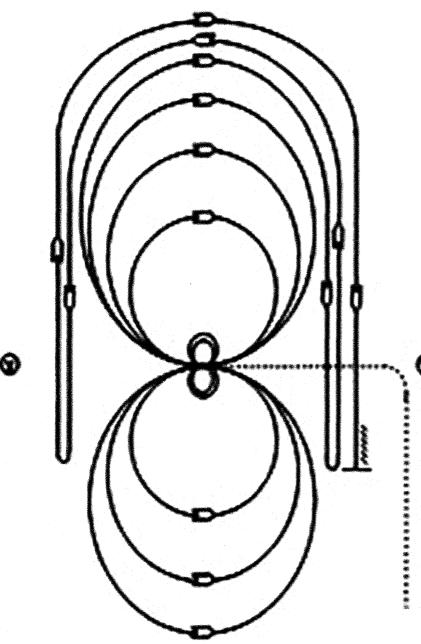

#### **Class 4: Reining, Open**

- Run at speed to the far end of the arena past the end marker and do a left rollback – no hesitation.
- Run to the opposite end of the arena past the end marker and do a right rollback – no hesitation.
- Run past the center marker and do a sliding stop. Back up to center of the arena or at least ten feet (three meters). Hesitate.
- 4. Complete four spins to the right. Hesitate
- Complete four and one-quarter spins to the left so that horse is facing left wall or fence. Hesitate.
- Beginning on the left lead, complete three circles to the left: the first circle large and fast; the second circle small and slow; the third circle large and fast. Change leads at the center of the arena.
- Complete three circles to the right: the first circle large and fast; the second circle small and slow; the third circle large and fast. Change leads at the center of the arena.
- 8. Begin a large fast circle to the left but do not close this circle. Run straight up the right side of the arena past the center marker and do a sliding stop at least twenty feet (six meters) from wall or fence. Hesitate to demonstrate the completion of the pattern.