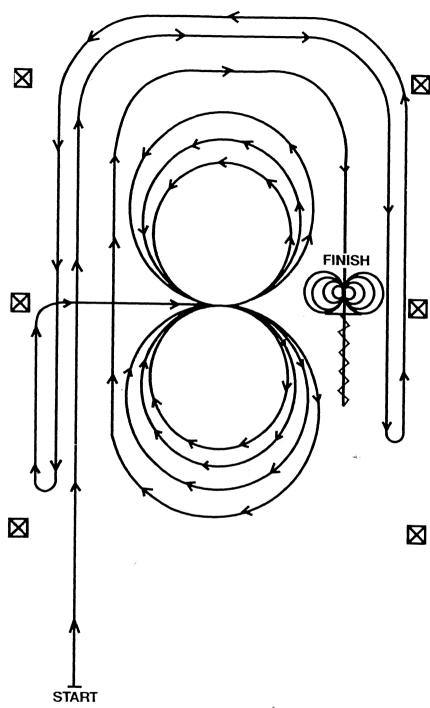

#### **PATTERN 3**

- 1. Beginning, and staying at least twenty feet from the walls or fence, lope straight up the left side of the arena, circle the top end of the arena, run straight down the opposite or right side of the arena past the center marker and do a left rollback - no hesitation.
- 2. Continue straight up the right side of the arena staying at least twenty feet from the walls or fence, circle back around the top of the arena, run straight down the left side of the arena past the center marker and do a right rollback - no hesitation.
- **3.** Continue up the left side of the arena to the center marker. At the center marker, the horse should be on the right lead. Guide the horse to the center of the arena on the right lead and complete three circles to the right: the first two circles large and fast; the third circle small and slow. Change leads at the center of the arena.
- **4.** Complete three circles to the left: the first two circles large and fast; the third circle small and slow. Change leads in the center of the arena.
- **5.** Begin a large fast circle to the right but do not close this circle. Continue up the left side of the arena staying at least twenty feet from the walls or fence, circle the top of the arena, run straight down the opposite or right side of the arena past the center marker and do a sliding stop. Back up at least ten feet. Hesitate.
  - **6.** Complete four spins to the right.
- **7.** Complete four spins to the left. Hesitate to demonstrate completion of the pattern.