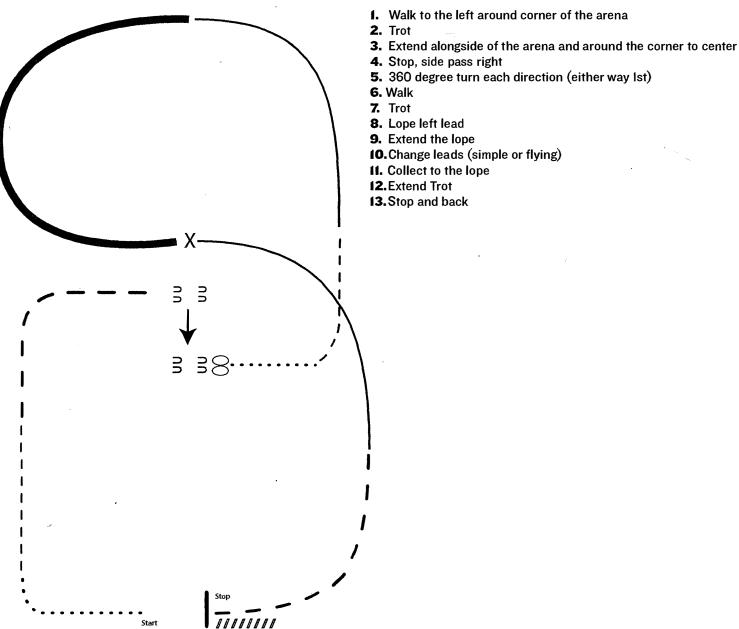

#### **RANCH RIDING - PATTERN 3**

X Lead Change

 Walk - Trot Ext Trot Lope Ext Lope

/////// Back 3 3 Sidepass

3 3