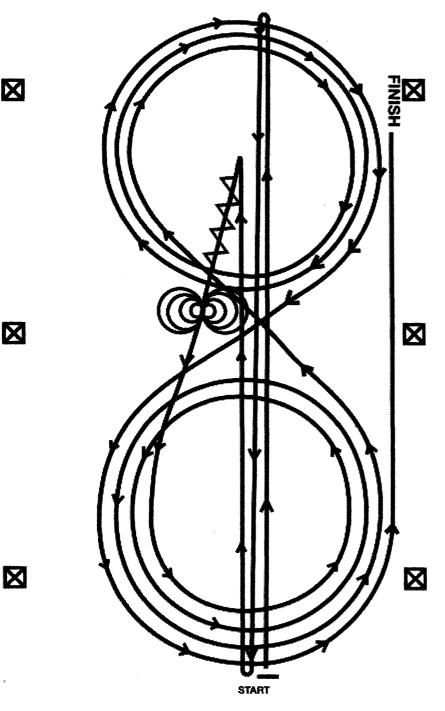

### Mandatory Marker along Fence or Wall

The judge shall indicate with markers on arena fence or wall the center of pattern.

Ride pattern as follows:

- 1. Start by trotting into center of arena and either stop or walk before departure.
- 2. Make a large fast circle to right on the right lead.
- 3. Draw the second circle down to a small circle until you reach the center marker; stop.
- 4. Do four right spins at the center marker; hesitate
- 5. Begin on left lead and make a large fast circle
- Then a small circle, again drawing it down to the center of the arena, stop.
- 7. Do four left spins, hesitate
- 8. Take a right lead and make a large fast circle to the right, change leads and make a large fast circle to the left, change leads
- 9. Begin a large fast circle to the right but do not close this circle. Run down the right side of the arena past the marker and do a left roll back at least 20 feet from the wall or fence
- 10. Continue back the arena, run own the left side of the arena past the center and do a right roll back t least 20 feet from the wall or fence
- 11. Run down the right side of the arena past the center marker and do a sliding stop at least 20 feet from the wall or fence. Back up at least 10 feet. Hesitate to show completion of pattern.